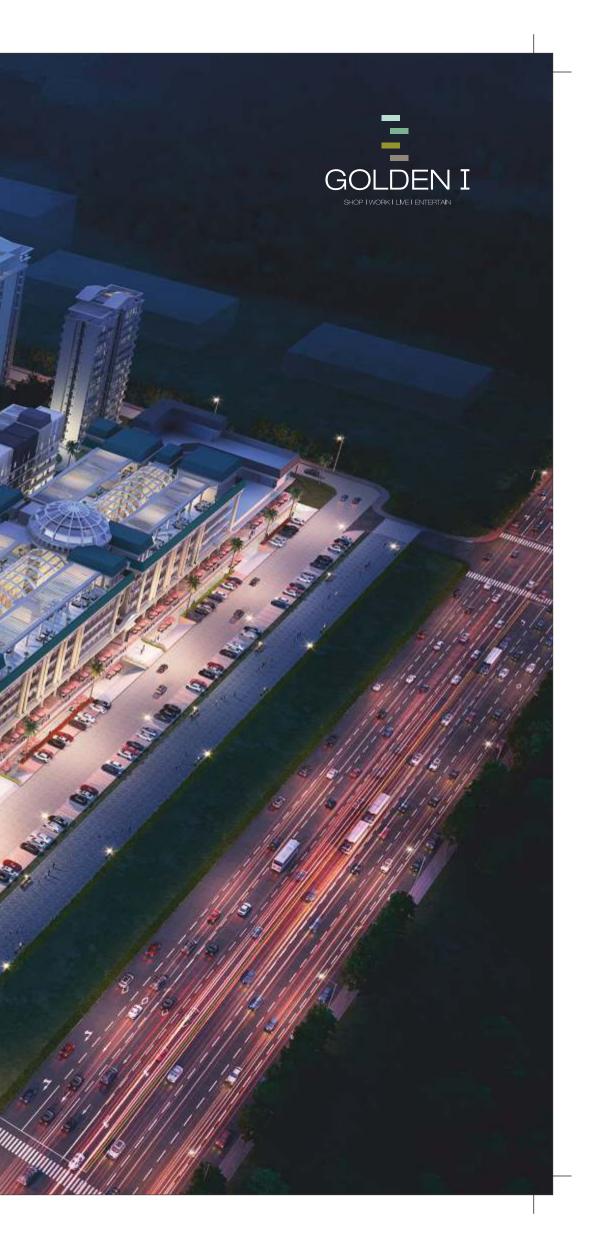

### GOLDEN I - THE JEWEL IN THE CROWN OF GREATER NOIDA WEST

### WELCOME TO THE JEWEL OF GREATER NOIDA WEST, GOLDEN I

As a multi-discipline Business Hub, it comprises a balanced blend of Retail, Showrooms, Lockable Offices, Food Court Spaces, Hypermarkets, Hospitality, Corporate Suites and Residential Apartments. Golden I is easily accessed via the FNG Expressway, Delhi-Meerut Expressway, DND Flyway & proposed Jewar Airport.

Golden I is among the largest Retail & Technology Services Hub in Greater Noida West, grandly conceived in every sense of the word around the concept of SHOP/WORK/LIVE/ENTERTAIN.

It's sprawling 25 acres of prime land brings in a sense of magnificence & aspires to be the most reputed Central Retail & Business District hub serving over 10,00,000 inhabitants expected to live in the vicinity and perhaps the most celebrated shopping & business landmark of the locality.