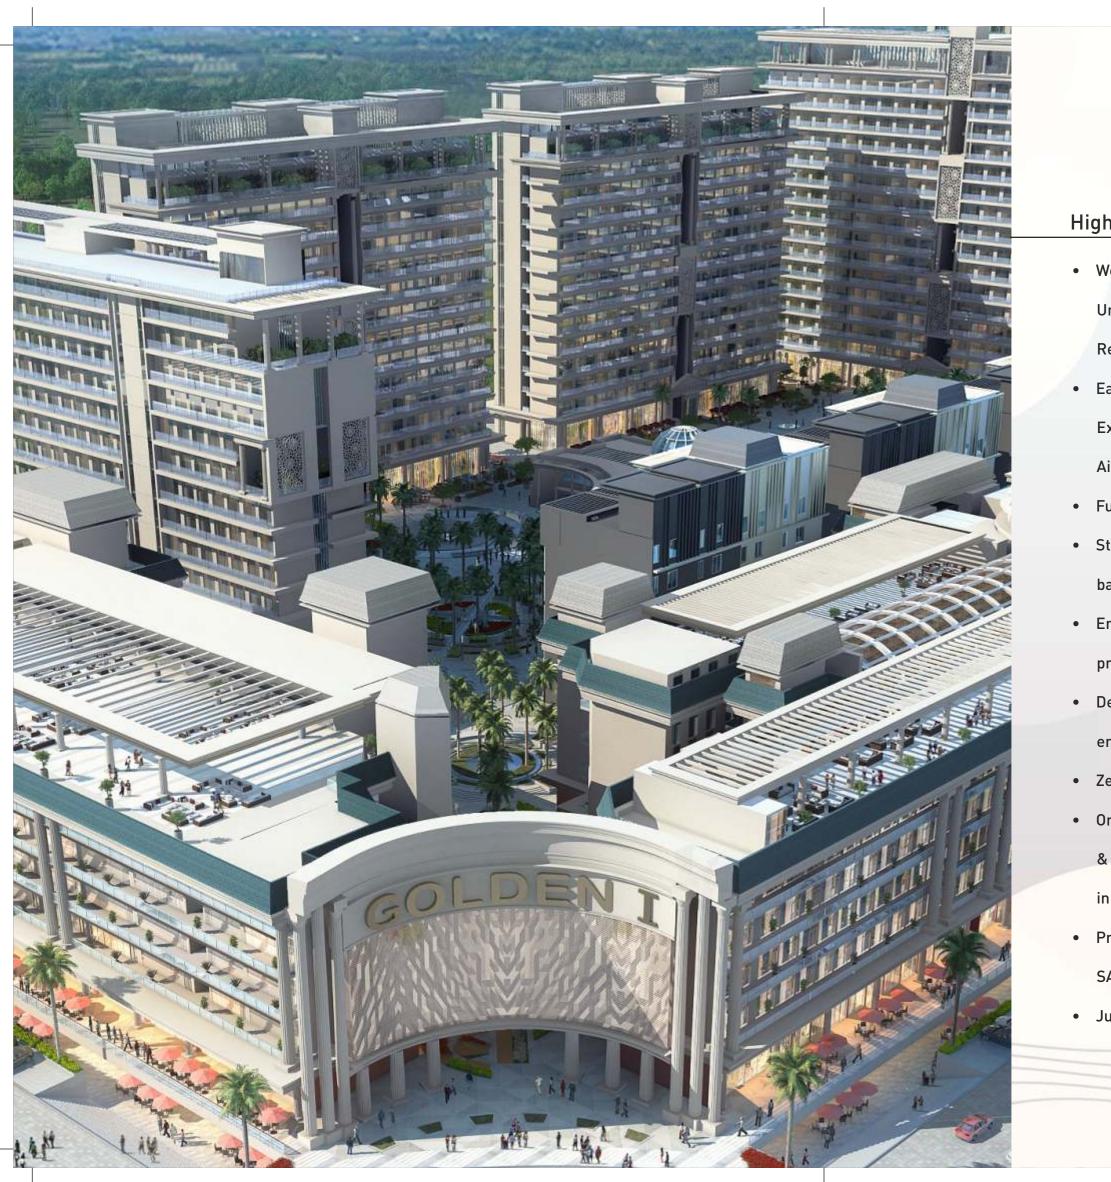

### WELCOME TO THE JEWEL OF GREATER NOIDA WEST, GOLDEN I

As a multi-discipline Business Hub, it comprises a balanced blend of Retail, Showrooms, Lockable Offices, Food Court Spaces, Hypermarkets, Hospitality, Corporate Suites and Residential Apartments. Golden I is easily accessed via the FNG Expressway, Delhi-Meerut Expressway, DND Flyway & proposed Jewar Airport.

Golden I is among the largest Retail & Technology Services Hub in Greater Noida West, grandly conceived in every sense of the word around the concept of SHOP/WORK/LIVE/ENTERTAIN.

It's sprawling 25 acres of prime land brings in a sense of magnificence & aspires to be the most reputed Central Retail & Business District hub serving over 10,00,000 inhabitants expected to live in the vicinity and perhaps the most celebrated shopping & business landmark of the locality.

#### Highlights:

 World Class Central Business District with Lockable, Unlockable Office Spaces, Corporate Suites, High Street Retail, F&B, SCO etc.

• Easily Accessible via the Delhi-Meerut Expressway, FNG

Expressway, DND Flyway & proposed Noida International

Airport.

• Fully paid up land.

• Strategically Located with an expected captive population

base of around 10 lac within the vicinity.

Environmentally sustainable IGBC Certified Gold rated

project.

• Designated charging stations for electric vehicles, solar

energy backup.

• Zero liquid Waste Discharge System and more.

• One of the largest Convention and Business Centre, Hotels

& Living Spaces with a parking capacity of over 5000 cars

in the Campus.

• Project designed and planned by renowned Architects

SAA SikkaAssociates.

• Just a 15 minutes drive from Akshardham Temple.