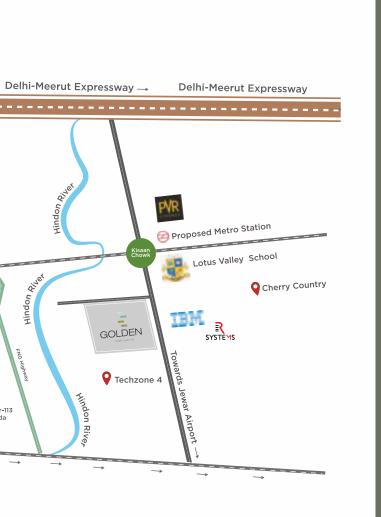

### THE CONNECTIVITY

As a multi-discipline Business Hub, it comprises a balanced blend of Retail, Showrooms, Lockable Offices, Food Court Spaces, Hypermarkets, Hospitality, Corporate Suites and Residential Apartments. Spread across 25 acre, Golden I is easily accessed via the FNG Expressway, Delhi-Meerut Expressway, DND Flyway & proposed Jewar Airport.