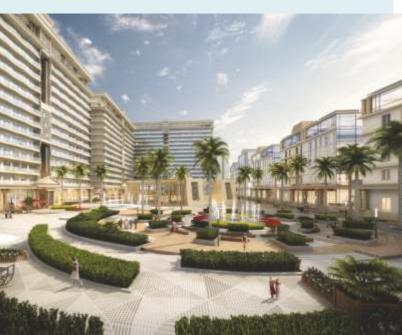

### YOUR LIFETIME ASSET FOR GREAT RETURNS

Golden-I is among the largest Retail & Technology Services Hub in greater noida west, which is fully Vastu compliant and grandly conceived in every sense of the word around the concept of SHOP/WORK/LIVE/ENTERTAIN. It is strategically positioned nearby proposed metro station surrounded by more than 1000 acres of Residential Development.

As a multi-discipline Business Hub, it comprises a balanced blend of Retail, Showrooms, Lockable Offices, Food Court Spaces, Hypermarkets, Hospitality, Corporate Suites and Residential Apartments. Spread across 25 acre, Golden I is easily accessed via the FNG Expressway, Delhi-Meerut Expressway, DND Flyway & proposed Jewar Airport.

It's sprawling 25 acres of prime land brings in a opulent calm and a sense of magnificence while integrating seamlessly with all modern facilities like High Street Shopping, Green Surroundings, Break-Out Zones, Sitting Areas, Chilling Zones, Designated Visitor Parking and more. Golden-I aspires to be the most reputed Central Retail & Business District hub serving over 10,00,000 inhabitants expected to live in the vicinity and perhaps the most celebrated shopping & business landmark of the locality.

# 5 ACRES OF OPEN GREEN SPACES GREET YOU

MEET ALL YOUR RETAIL, OFFICE, LIVING NEEDS HERE.

27 A. A.