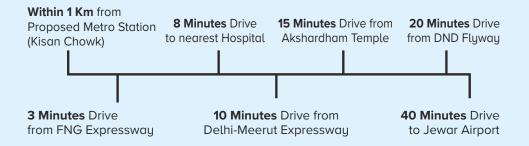

### THE CONNECTIVITY

As a multi-discipline Business Hub, it comprises a balanced blend of Retail, Showrooms, Lockable Offices, Food Court Spaces, Hypermarkets, Hospitality, Corporate Suites and Residential Apartments. Spread across 25 acre, Golden I is easily accessed via the FNG Expressway, Delhi-Meerut Expressway, DND Flyway & proposed Jewar Airport.