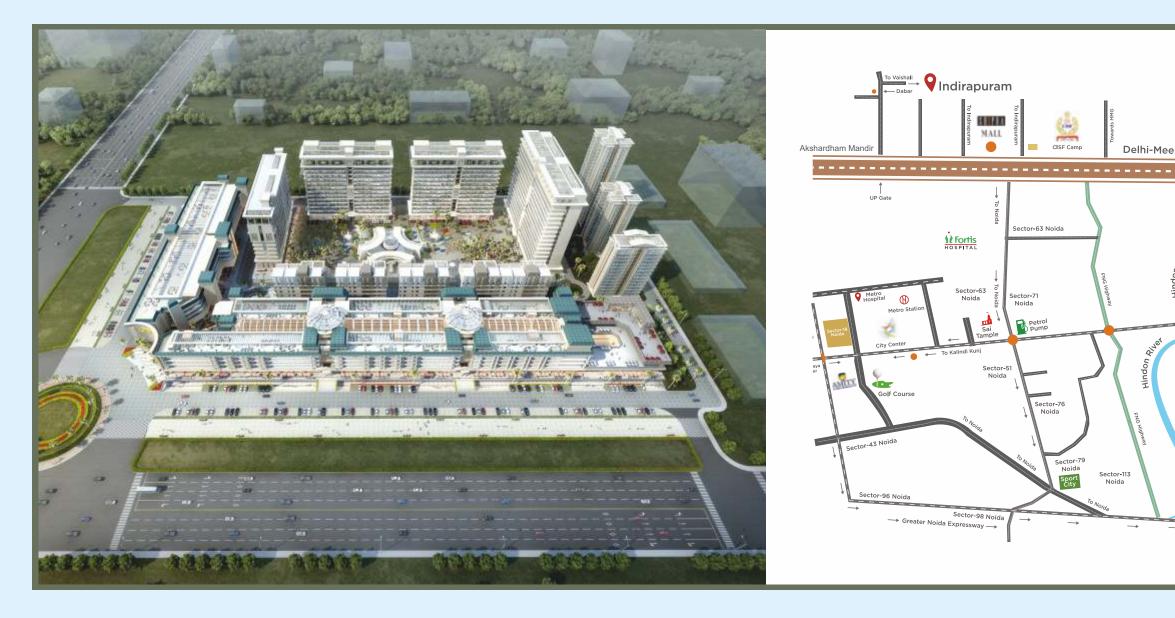

### YOUR LIFETIME ASSET FOR GREAT RETURNS

Golden-I is among the largest Retail & Technology Services Hub in greater noida west, which is fully Vastu compliant and grandly conceived in every sense of the word around the concept of SHOP/WORK/LIVE/ENTERTAIN. It is strategically positioned nearby proposed metro station surrounded by more than 1000 acres of Residential Development.

As a multi-discipline Business Hub, it comprises a balanced blend of Retail, Showrooms, Lockable Offices, Food Court Spaces, Hypermarkets, Hospitality, Corporate Suites and Residential Apartments. Spread across 25 acre, Golden I is easily accessed via the FNG Expressway, Delhi-Meerut Expressway, DND Flyway & proposed Jewar Airport.

It's sprawling 25 acres of prime land brings in a opulent calm and a sense of magnificence while integrating seamlessly with all modern facilities like High Street Shopping, Green Surroundings, Break-Out Zones, Sitting Areas, Chilling Zones, Designated Visitor Parking and more. Golden-I aspires to be the most reputed Central Retail & Business District hub serving over 10,00,000 inhabitants expected to live in the vicinity and perhaps the most celebrated shopping & business landmark of the locality.