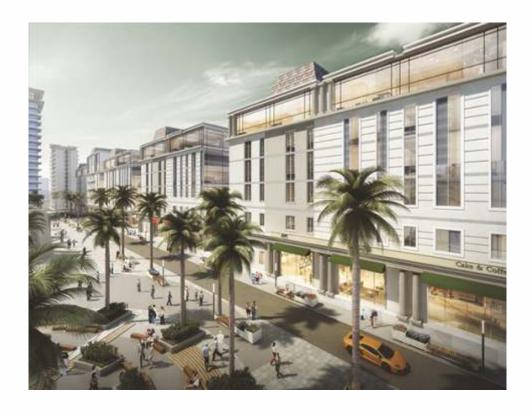

#### HIGH STREET RETAIL

Wide frontage with dedicated section spread across Ground floor. Double Height Ceilings and low maintenance Retail Spaces. Street Level Entrance overlooking pedestrian walkaway. Comfortable and wide passage. Maximum Units open towards Central Atrium. Separate entry, exits and ample parking.

#### Every Shoppers delight

Golden-I offers an array of unforgettable experiences besides an retail ambience spread across multiple acres.

It is all set to revolutionise the customer shopping experience blended for an exhaustive mix of International, National and regional premium brands with large storefronts and glazing areas for retail units.

It will aspire to be the one stop shopping destination for latest fashion brands for men, women & kids.

Artistically furnished lobbies, public spaces, ample parking space, fully furnished public restrooms and separate entrances for retail will be every shoppers dream come true.