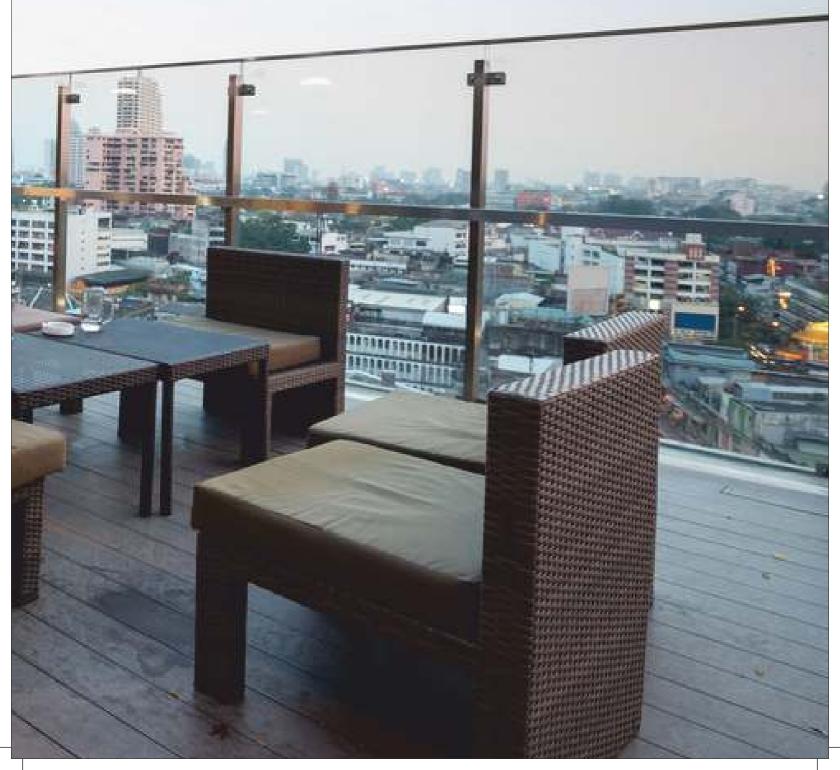

### RAISED PAVILION WITH SEATING & LARGE LAWN AREA

FROM GREEN TERRACE GARDEN CAFÉ TO ROOFTOP GYM, EVERYTHING ABOUT THESE STUDIO APARTMENTS IS CLASS APART

REVEL IN THE UNIQUE GARDEN ROOFTOP HEALTH CAFÉ OR STAY FIT EXERCISING ABOVE THE SKY Whether you are in a mood for a quiet drink or an exuberant exercise session, the rooftop lounge and club area is the ideal venue right above your home.