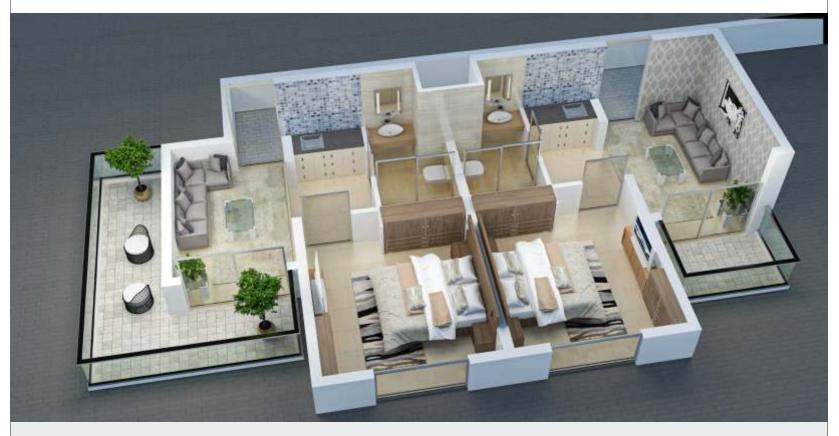

#### **TYPICAL UNIT PLAN**

CORNER UNIT SIZE: 610 SQ.FT. REGULAR UNIT SIZE: 550 SQ.FT.