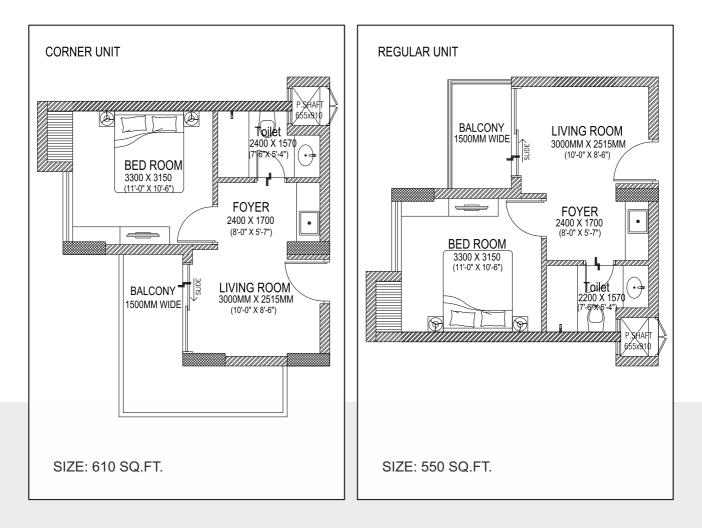

#### **TYPICAL UNIT PLAN**

CORNER UNIT SIZE: 610 SQ.FT. REGULAR UNIT SIZE: 550 SQ.FT.