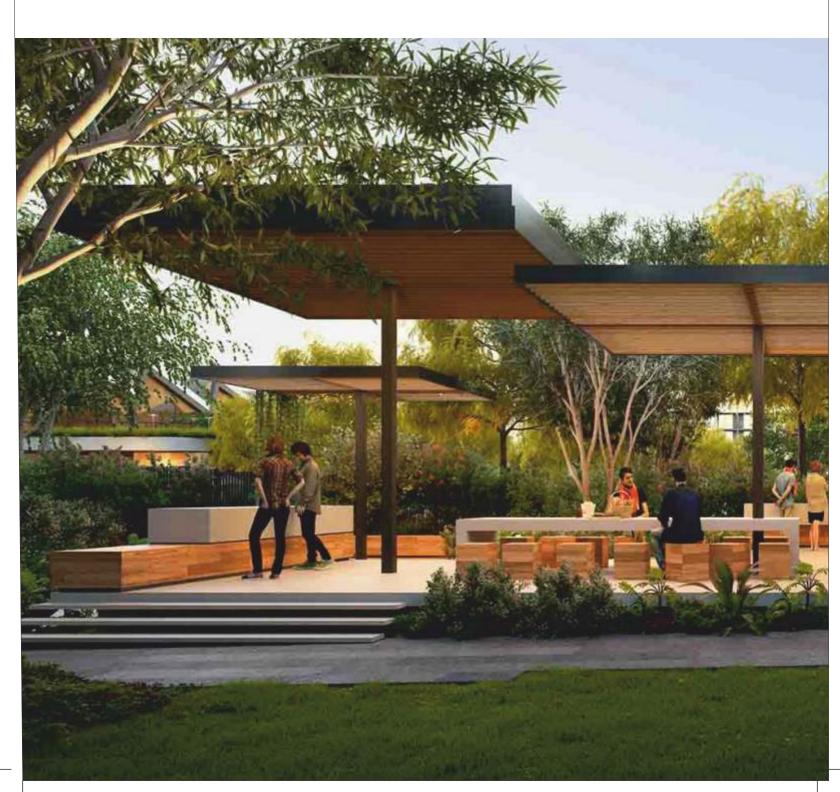

### RAISED PAVILION WITH SEATING & LARGE LAWN AREA

FROM GREEN TERRACE GARDEN CAFÉ TO ROOFTOP GYM, EVERYTHING ABOUT THESE STUDIO APARTMENTS IS CLASS APART

REVEL IN THE UNIQUE GARDEN ROOFTOP HEALTH CAFÉ OR STAY FIT EXERCISING ABOVE THE SKY Whether you are in a mood for a quiet drink or an exuberant exercise session, the rooftop lounge and club area is the ideal venue right above your home.